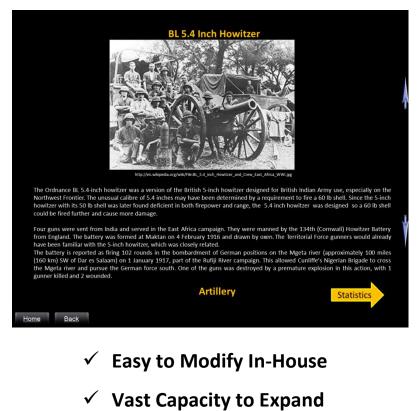

## World War 1 Interactive Display Package British Artillery



✓ Free

## A short package providing an overview of the British Artillery used in World War One. Use it 'as-is' or as the basis to build your own interactive display.

Playing one of the major roles in creating the stalemate on the Western Front, Artillery is key in our understanding of WWI.

World War 1 British Artillery is an off-the-shelf multimedia package designed especially for museums. It can be used as-is or tailored in-house by individual museums to add whatever extra information they want. The graphics and branding can be changed too so that any museum can tailor it to 'make it their own'.

## The Benefits of Using InfoAktiv.

Because it runs on an InfoAktiv system, the package is amazingly easy to tailor, expand, adapt and update. It can be modified by anybody who can use a PC